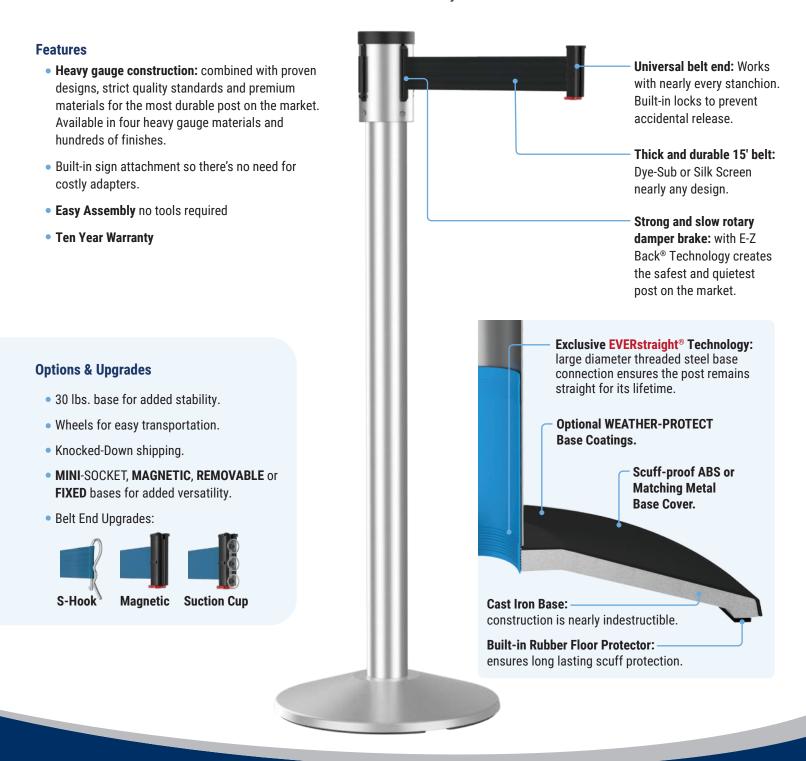

## 15' Premium Belt Stanchion

Cast Iron Base | MODEL 320

U.S.MADE SINCE '64

## The Industry Leading Stanchion with Even More Reach.

The 320 Series retractable belt stanchion is the tried and true premium grade stanchion used in airports, stadiums and high traffic arenas across the globe with a longer 15' belt. Each stanchion is built in the USA and completely configurable with a variety of base options, finishes, belt colors and other upgrades. Durability and customization are the reason this stanchion has been our best seller for over 30 years.