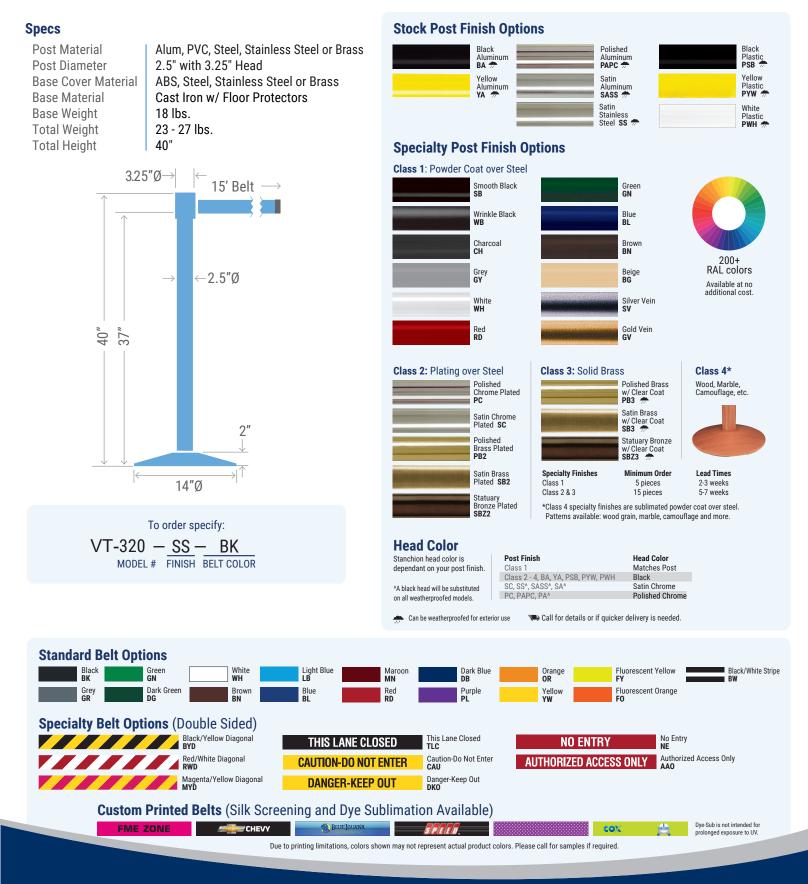

## 15' Premium Belt Stanchion

Cast Iron Base | MODEL 320

U.S.MADE SINCE '64

## The Industry Leading Stanchion with Even More Reach.

The 320 Series retractable belt stanchion is the tried and true premium grade stanchion used in airports, stadiums and high traffic arenas across the globe with a longer 15' belt. Each stanchion is built in the USA and completely configurable with a variety of base options, finishes, belt colors and other upgrades. Durability and customization are the reason this stanchion has been our best seller for over 30 years.





## 15' Premium Belt Stanchion

Cast Iron Base | MODEL VT-320