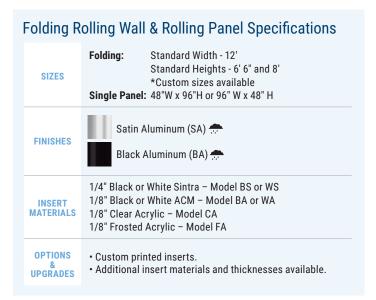

# Folding Rolling Walls

Model RWF

### Features:

- · Locking Wheels
- Sturdy 1/8" or 1/4" panels
- · Heavy Gauge Aluminum Frame