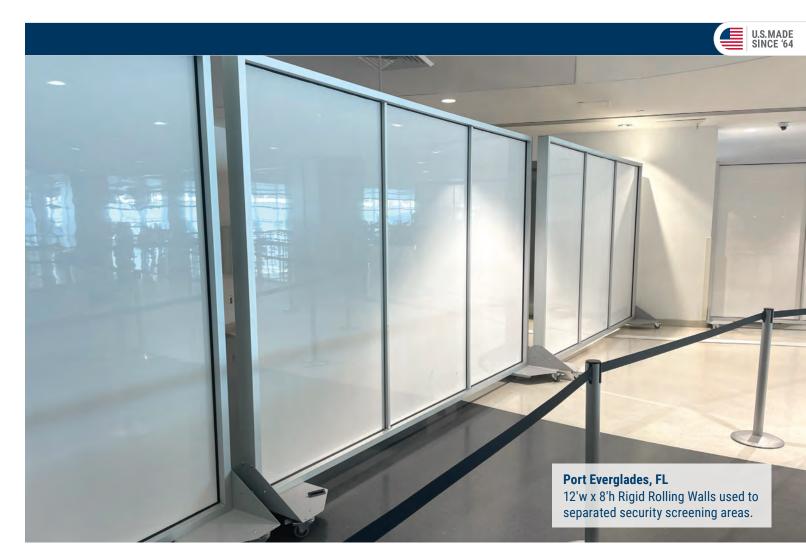

# Rigid Rolling Walls

Model RWR

# Rigid Rolling Walls provide the largest and most durable portable partitions.

Utilize these sturdy, mobile walls for creating temporary partitions, indoor/outdoor privacy rooms and more. Great for straight runs of long distances.

Crafted with a robust, heavy gauge aluminum frame and premium construction, these walls are built to endure the toughest wear and tear.

### Features:

- · Locking Wheels
- Sturdy 1/4" Panels
- · Heavy Gauge Aluminum Frame

| Rigid Rolling Wall Specifications |                                                                                                                                                                                                    |
|-----------------------------------|----------------------------------------------------------------------------------------------------------------------------------------------------------------------------------------------------|
| SIZES                             | Standard Widths - 4', 8', 12'<br>Standard Heights - 4', 6', 8'<br>* Custom sizes available                                                                                                         |
| FINISH                            | Matte Silver Aluminum (MA) 💮                                                                                                                                                                       |
| INSERT<br>MATERIALS               | 1/4" Black or White Sintra – Model BS or WS<br>1/4" Black or White ACM – Model BA or WA<br>1/4" Clear Acrylic – Model CA<br>1/4" Grey Tinted Acrylic – Model GA<br>1/4" Frosted Acrylic – Model FA |
| OPTIONS<br>&<br>UPGRADES          | Custom printed inserts.     Additional insert materials and thicknesses available.                                                                                                                 |