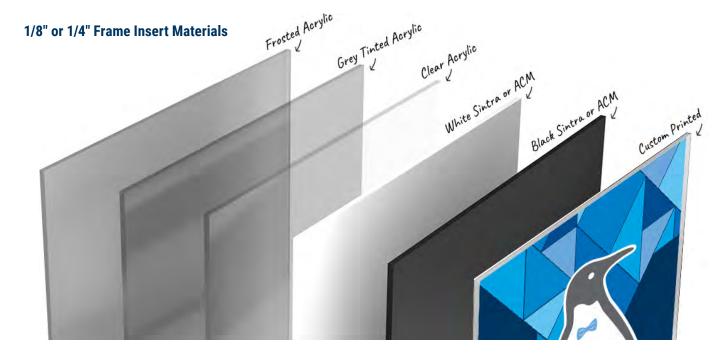

# **Options**

Choose a plain, clear or opaque insert, or print custom messages on any of these standard materials.

- Sintra is a closed-cell PVC board that is a light-weight rigid material.
- ACM is a rigid Polyethylene sheet that has aluminum sheets on each side. This creates a durable solid material that is ideal for printing.
- · Acrylic (plexiglas, lucite) has a high-impact strength and is available in a variety of colors and finishes including clear, frosted, or tinted.
- Custom insert materials and thicknesses are also available, including glass, metals, and other sintra colors.