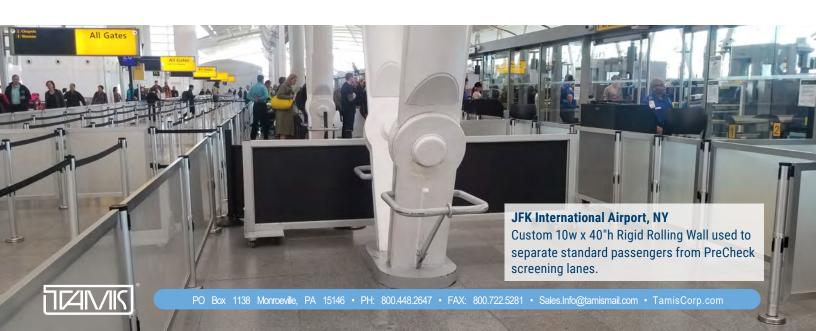

# Rigid Rolling Walls

Model RWR

# Rigid Rolling Walls provide the largest and most durable portable partitions.

Utilize these sturdy, mobile walls for creating temporary partitions, indoor/outdoor privacy rooms and more. Great for straight runs of long distances.