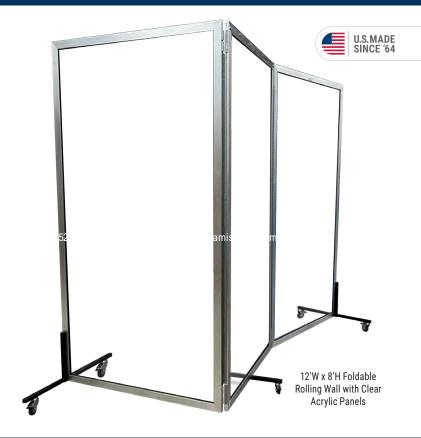

# Folding Rolling Walls

Model RWF

# Folding Rolling Wall barriers for easier portability and added flexibility.

These barriers' foldable design enhances versatility, making them suitable for a wide array of uses. From creating rooms on the fly, to dividing an area into sections for different uses, these rolling walls allow you to change your space with ease. When folded, the smaller footprint makes it easier to transport and store.

With lockable wheels, these rolling walls offer stability when needed and effortless mobility for relocation. The sturdy construction ensures minimal flexing, enabling multiple panels to be seamlessly moved at once.

### Features:

- · Locking Wheels
- Sturdy 1/8" or 1/4" panels
- · Heavy Gauge Aluminum Frame