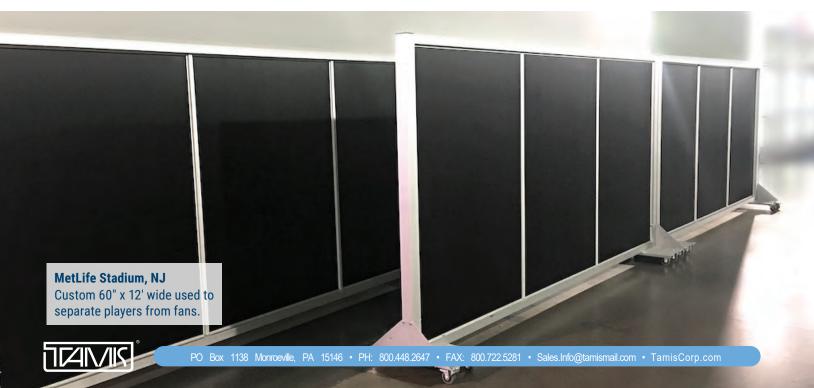

# Rigid Rolling Walls

Model RWR

# Rigid Rolling Walls provide the largest and most durable portable partitions.

Utilize these sturdy, mobile walls for creating temporary partitions, indoor/outdoor privacy rooms and more. Great for straight runs of long distances.

Crafted with a robust, heavy gauge aluminum frame and premium construction, these walls are built to endure the toughest wear and tear.

### Features:

- · Locking Wheels
- Sturdy 1/4" Panels
- · Heavy Gauge Aluminum Frame

| Rigid Rolling Wall Specifications |                                                                                                                                                                                                    |
|-----------------------------------|----------------------------------------------------------------------------------------------------------------------------------------------------------------------------------------------------|
| SIZES                             | Standard Widths - 4', 8', 12'<br>Standard Heights - 4', 6', 8'<br>* Custom sizes available                                                                                                         |
| FINISH                            | Matte Silver Aluminum (MA) 💮                                                                                                                                                                       |
| INSERT<br>MATERIALS               | 1/4" Black or White Sintra – Model BS or WS<br>1/4" Black or White ACM – Model BA or WA<br>1/4" Clear Acrylic – Model CA<br>1/4" Grey Tinted Acrylic – Model GA<br>1/4" Frosted Acrylic – Model FA |
| OPTIONS<br>&<br>UPGRADES          | Custom printed inserts.     Additional insert materials and thicknesses available.                                                                                                                 |