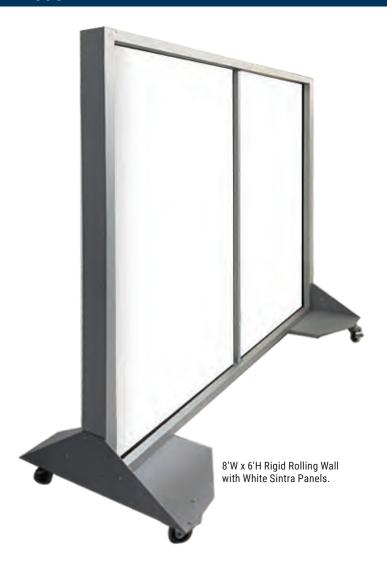

# Rigid Rolling Walls

Model RWR

# Rigid Rolling Walls provide the largest and most durable portable partitions.

Utilize these sturdy, mobile walls for creating temporary partitions, indoor/outdoor privacy rooms and more. Great for straight runs of long distances.

Crafted with a robust, heavy gauge aluminum frame and premium construction, these walls are built to endure the toughest wear and tear.

### Features:

- · Locking Wheels
- Sturdy 1/4" Panels
- · Heavy Gauge Aluminum Frame

| Rigid Rolling Wall Specifications |                                                                                                                                                                                                    |
|-----------------------------------|----------------------------------------------------------------------------------------------------------------------------------------------------------------------------------------------------|
| SIZES                             | Standard Widths - 4', 8', 12'<br>Standard Heights - 4', 6', 8'<br>* Custom sizes available                                                                                                         |
| FINISH                            | Matte Silver Aluminum (MA) 💮                                                                                                                                                                       |
| INSERT<br>MATERIALS               | 1/4" Black or White Sintra – Model BS or WS<br>1/4" Black or White ACM – Model BA or WA<br>1/4" Clear Acrylic – Model CA<br>1/4" Grey Tinted Acrylic – Model GA<br>1/4" Frosted Acrylic – Model FA |
| OPTIONS<br>&<br>UPGRADES          | Custom printed inserts.     Additional insert materials and thicknesses available.                                                                                                                 |