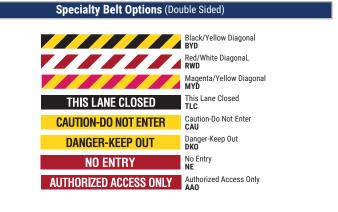

# Post Finishes & Belt Options

| Model 302/322 Specs<br>RECYCLED-RUBBER Base |                                              |  |
|---------------------------------------------|----------------------------------------------|--|
| Post Material                               | Plastic or Aluminum                          |  |
| Baseweight Material                         | 100% Recycled Rubber                         |  |
| Post Diameter                               | 302: 2.5" 322: 2.5" with 3.25" Diameter Head |  |
| Base Diameter                               | 15" Square                                   |  |
| Overall Post Height                         | 40"                                          |  |
| Overall Weight                              | 302: 23 lbs.<br>322: 25 lbs.                 |  |
| Head Color                                  | 302: N/A<br>322: Black                       |  |

| Model 303/323 Specs PLASTIC-FILLABLE Base |                                                                                                                                               |  |
|-------------------------------------------|-----------------------------------------------------------------------------------------------------------------------------------------------|--|
| Post Material                             | Plastic                                                                                                                                       |  |
| Baseweight Material                       | Plastic, fillable with water or sand                                                                                                          |  |
| Post Diameter                             | 303: 2.5"<br>323: 2.5" with 3.25" Diameter Head                                                                                               |  |
| Base Diameter                             | 15" Square                                                                                                                                    |  |
| Overall Post Height                       | 40"                                                                                                                                           |  |
| Overall Weight                            | 303: 7 lbs. empty, 21 lbs. filled with water, 28 lbs. filled with sand 323: 9 lbs. empty, 23 lbs. filled with water, 30 lbs. filled with sand |  |
| Head Color                                | 303: N/A<br>323: Black                                                                                                                        |  |