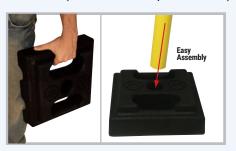

**Easy assembly:** simply press the post into base (twist to lock in plastic base).