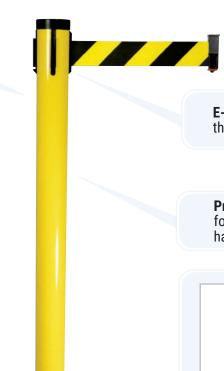

# Retractable Belt Utility Post

# **Featured Product: Utility Post**

## Weatherproof construction that's built to withstand the toughest environments.

The Utility **RETRACTA**-BELT® features an outdoor-rated post that is constructed of fully weatherproof and UV-resistant materials. Two unique base options make the utility post ideal for any outdoor application. Posts are available in premium PVC or aluminum, and belts are available in 10' or 15' lengths.

#### **Additional Features**

- 10 year warranty
- All parts are easily replaceable
- Ships Knocked-Down

**E-Z Back braking system:** creates the safest post on the market.

**Premium PVC or Aluminum post:** for durable yet lightweight use in harsh environments.