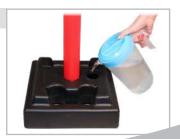

#### **PLASTIC-FILLABLE Base:**

- Weighs only 2 lbs when empty for low shipping costs.
- ► Fills with sand or water to increase base weight up to 23 lbs.
- ▶ Easy to transport and store.