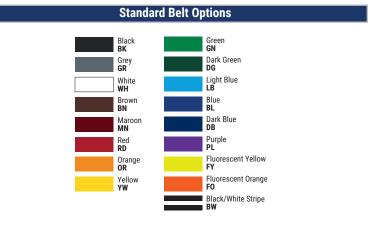

## Weatherproof construction that's built to withstand the toughest environments.

The Utility **RETRACTA**-BELT® features an outdoor-rated post that is constructed of fully weatherproof and UV-resistant materials. Two unique base options make the utility post ideal for any outdoor application. Posts are available in premium PVC or aluminum, and belts are available in 10' or 15' lengths.