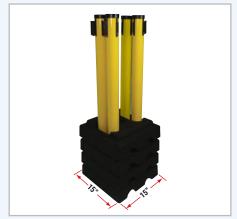

istant materials. Two unique base options make the utility post ideal for any outdoor application. Posts are available in premium PVC or aluminum, and belts are available in 10' or 15' lengths.

### **Entirely made of rust-proof materials:**

plastic, aluminum and rubber are UV-rated for true outdoor use. Color won't fade, dry out or become brittle from the sun.

**Convenient carrying handle:** built into the base design for easy transport.

**Easy assembly:** simply press the post into base (twist to lock in plastic base).



#### **Additional Features**

- 10 year warranty
- All parts are easily replaceable
- Ships Knocked-Down



**E-Z Back braking system:** creates the safest post on the market.

**Premium PVC or Aluminum post:** for durable yet lightweight use in harsh environments.



Small storage footprint: 4 posts & 4 bases store in a 15"x15" area.

## Two Unique Base Designs to Suit Any Utility Application

#### **RECYCLED-RUBBER Base:**

- Crush-proof rubber will withstand the harshest environments.
- ► Each base prevents one tire from being sent to landfills.



#### **PLASTIC-FILLABLE Base:**

- Weighs only 2 lbs when empty for low shipping costs.
- ► Fills with sand or water to increase base weight up to 23 lbs.
- ▶ Easy to transport and store.





# Post Finishes & Belt Options

| Model 302/322 Specs<br>RECYCLED-RUBBER Base |                                              |  |
|---------------------------------------------|----------------------------------------------|--|
| Post Material                               | Plastic or Aluminum