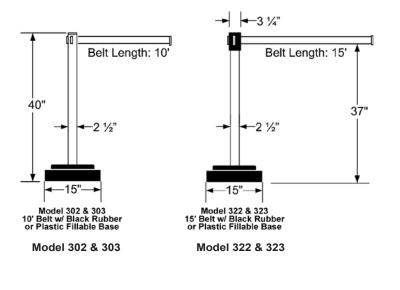

# Post Finishes & Belt Options

| Model 302/322 Specs<br>RECYCLED-RUBBER Base |                                              |  |
|---------------------------------------------|----------------------------------------------|--|
| Post Material                               | Plastic or Aluminum                          |  |
| Baseweight Material                         | 100% Recycled Rubber                         |  |
| Post Diameter                               | 302: 2.5" 322: 2.5" with 3.25" Diameter Head |  |
| Base Diameter                               | 15" Square                                   |  |
| Overall Post Height                         | 40"                                          |  |
| Overall Weight                              | 302: 23 lbs.<br>322: 25 lbs.                 |  |
| Head Color                                  | 302: N/A<br>322: Black                       |  |

| Model 303/323 Specs PLASTIC-FILLABLE Base |                                                                                                                                               |  |
|-------------------------------------------|-----------------------------------------------------------------------------------------------------------------------------------------------|--|
| Post Material                             | Plastic                                                                                                                                       |  |
| Baseweight Material                       | Plastic, fillable with water or sand                                                                                                          |  |
| Post Diameter                             | 303: 2.5"<br>323: 2.5" with 3.25" Diameter Head                                                                                               |  |
| Base Diameter                             | 15" Square                                                                                                                                    |  |
| Overall Post Height                       | 40"                                                                                                                                           |  |
| Overall Weight                            | 303: 7 lbs. empty, 21 lbs. filled with water, 28 lbs. filled with sand 323: 9 lbs. empty, 23 lbs. filled with water, 30 lbs. filled with sand |  |
| Head Color                                | 303: N/A<br>323: Black                                                                                                                        |  |