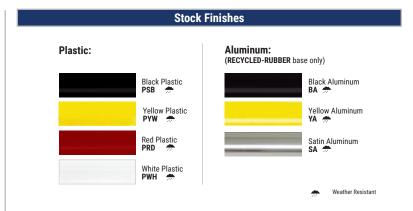

### **Entirely made of rust-proof materials:**

plastic, aluminum and rubber are UV-rated for true outdoor use. Color won't fade, dry out or become brittle from the sun.

**Convenient carrying handle:** built into the base design for easy transport.