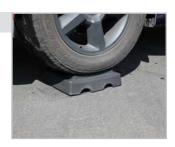

#### **RECYCLED-RUBBER Base:**

- Crush-proof rubber will withstand the harshest environments.
- ► Each base prevents one tire from being sent to landfills.